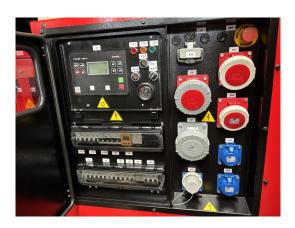

## Netzersatzanlage Stage V

| Generating Set:           | stationary        | Gen Set:             | silent Set  |
|---------------------------|-------------------|----------------------|-------------|
| Technical Data Engine:    |                   |                      |             |
| Engine Manufacturer:      | Yanmar            | Engine Type:         | 4TNV98C     |
| Engine No.:               |                   | Engine Power:        |             |
| Cooling:                  | water-cooled      | Starting:            | electrical  |
| Rotation:                 | 1500 rpm          | Fuel:                | diesel      |
| Technical Data Generator: |                   |                      |             |
| Generator Manufacturer:   | Stamford          | Gen Set:             | S1L2-N1     |
| Gen No.:                  | G23l382045        | Gen Power:           | 45          |
| Voltage:                  | 400 / 231 Volt    | Power Factor:        | cos phi 0,8 |
| Rotation:                 | 1500 rpm          |                      |             |
| Control Unit:             |                   |                      |             |
| Setup:                    | automatic start   | Functions:           |             |
| Switch:                   | gen switch 4 pole | Delivery:            | set up      |
| Width ca. mm:             |                   | Depth ca. mm:        |             |
| Height ca. mm:            |                   |                      |             |
| Tank                      |                   |                      |             |
| Setup:                    |                   |                      |             |
| Width ca. mm:             |                   | Height ca. mm:       |             |
| Depth ca. mm:             |                   | Capacity / Litre:    | 100         |
| Dimensions of unit:       |                   |                      |             |
| Length ca. mm:            |                   | Height ca. mm:       |             |
| Width ca. mm:             |                   | Weigth ca. KG:       |             |
| Usage:                    |                   |                      |             |
| State:                    | New               | year of manufacture: | 2024        |
| time of delivery:         | ex work           | Price plus VAT in �: | on request: |
| Operating Hours:          | 0                 |                      |             |
| Location:                 | Verl - Germany    |                      |             |
| Stock No:                 |                   | Reserved:            |             |
|                           |                   |                      |             |
|                           |                   |                      |             |

Product Images