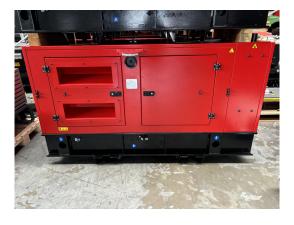

## Netzersatzanlage Stage V

| Generating Set:           | stationary        | Gen Set:             | silent Set  |
|---------------------------|-------------------|----------------------|-------------|
| Technical Data Engine:    |                   |                      |             |
| Engine Manufacturer:      | Yanmar            | Engine Type:         | 4TNV98C     |
| Engine No.:               |                   | Engine Power:        |             |
| Cooling:                  | water-cooled      | Starting:            | electrical  |
| Rotation:                 | 1500 rpm          | Fuel:                | diesel      |
| Technical Data Generator: |                   |                      |             |
| Generator Manufacturer:   | Stamford          | Gen Set:             | S1L2-N1     |
| Gen No.:                  | G23l382045        | Gen Power:           | 45          |
| Voltage:                  | 400 / 231 Volt    | Power Factor:        | cos phi 0,8 |
| Rotation:                 | 1500 rpm          |                      |             |
| Control Unit:             |                   |                      |             |
| Setup:                    | automatic start   | Functions:           |             |
| Switch:                   | gen switch 4 pole | Delivery:            | set up      |
| Width ca. mm:             |                   | Depth ca. mm:        |             |
| Height ca. mm:            |                   |                      |             |
| Tank                      |                   |                      |             |
| Setup:                    |                   |                      |             |
| Width ca. mm:             |                   | Height ca. mm:       |             |
| Depth ca. mm:             |                   | Capacity / Litre:    | 100         |
| Dimensions of unit:       |                   |                      |             |
| Length ca. mm:            |                   | Height ca. mm:       |             |
| Width ca. mm:             |                   | Weigth ca. KG:       |             |
| Usage:                    |                   |                      |             |
| State:                    | New               | year of manufacture: | 2024        |
| time of delivery:         | ex work           | Price plus VAT in �: | on request: |
| Operating Hours:          | 0                 |                      |             |
| Location:                 | Verl - Germany    |                      |             |
| Stock No:                 |                   | Reserved:            |             |
|                           |                   |                      |             |
|                           |                   |                      |             |