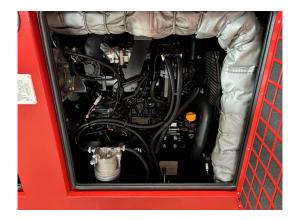

## Netzersatzanlage Stage V

| Generating Set:           | stationary        | Gen Set:             | silent Set  |
|---------------------------|-------------------|----------------------|-------------|
| Technical Data Engine:    |                   |                      |             |
| Engine Manufacturer:      | Yanmar            | Engine Type:         | 4TNV98C     |
| Engine No.:               |                   | Engine Power:        |             |
| Cooling:                  | water-cooled      | Starting:            | electrical  |
| Rotation:                 | 1500 rpm          | Fuel:                | diesel      |
| Technical Data Generator: |                   |                      |             |
| Generator Manufacturer:   | Stamford          | Gen Set:             | S1L2-N1     |
| Gen No.:                  | G23l382045        | Gen Power:           | 45          |
| Voltage:                  | 400 / 231 Volt    | Power Factor:        | cos phi 0,8 |
| Rotation:                 | 1500 rpm          |                      |             |
| Control Unit:             |                   |                      |             |
| Setup:                    | automatic start   | Functions:           |             |
| Switch:                   | gen switch 4 pole | Delivery:            | set up      |
| Width ca. mm:             |                   | Depth ca. mm:        |             |
| Height ca. mm:            |                   |                      |             |
| Tank                      |                   |                      |             |
| Setup:                    |                   |                      |             |
| Width ca. mm:             |                   | Height ca. mm:       |             |
| Depth ca. mm:             |                   | Capacity / Litre:    | 100         |
| Dimensions of unit:       |                   |                      |             |
| Length ca. mm:            |                   | Height ca. mm:       |             |
| Width ca. mm:             |                   | Weigth ca. KG:       |             |
| Usage:                    |                   |                      |             |
| State:                    | New               | year of manufacture: | 2024        |
| time of delivery:         | ex work           | Price plus VAT in �: | on request: |
| Operating Hours:          | 0                 |                      |             |
| Location:                 | Verl - Germany    |                      |             |
| Stock No:                 |                   | Reserved:            |             |
|                           |                   |                      |             |
|                           |                   |                      |             |