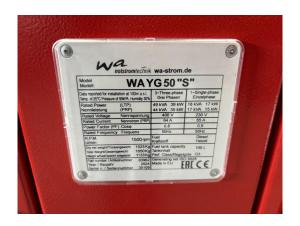

## Netzersatzanlage Stage V

| Generating Set:           | stationary        | Gen Set:             | silent Set  |
|---------------------------|-------------------|----------------------|-------------|
| Technical Data Engine:    |                   |                      |             |
| Engine Manufacturer:      | Yanmar            | Engine Type:         | 4TNV98C     |
| Engine No.:               |                   | Engine Power:        |             |
| Cooling:                  | water-cooled      | Starting:            | electrical  |
| Rotation:                 | 1500 rpm          | Fuel:                | diesel      |
| Technical Data Generator: |                   |                      |             |
| Generator Manufacturer:   | Stamford          | Gen Set:             | S1L2-N1     |
| Gen No.:                  | G23l382045        | Gen Power:           | 45          |
| Voltage:                  | 400 / 231 Volt    | Power Factor:        | cos phi 0,8 |
| Rotation:                 | 1500 rpm          |                      |             |
| Control Unit:             |                   |                      |             |
| Setup:                    | automatic start   | Functions:           |             |
| Switch:                   | gen switch 4 pole | Delivery:            | set up      |
| Width ca. mm:             |                   | Depth ca. mm:        |             |
| Height ca. mm:            |                   |                      |             |
| Tank                      |                   |                      |             |
| Setup:                    |                   |                      |             |
| Width ca. mm:             |                   | Height ca. mm:       |             |
| Depth ca. mm:             |                   | Capacity / Litre:    | 100         |
| Dimensions of unit:       |                   |                      |             |
| Length ca. mm:            |                   | Height ca. mm:       |             |
| Width ca. mm:             |                   | Weigth ca. KG:       |             |
| Usage:                    |                   |                      |             |
| State:                    | New               | year of manufacture: | 2024        |
| time of delivery:         | ex work           | Price plus VAT in �: | on request: |
| Operating Hours:          | 0                 |                      |             |
| Location:                 | Verl - Germany    |                      |             |
| Stock No:                 |                   | Reserved:            |             |
|                           |                   |                      |             |
|                           |                   |                      |             |