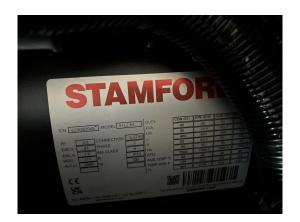

## Netzersatzanlage Stage V

| Generating Set:           | stationary        | Gen Set:             | silent Set  |
|---------------------------|-------------------|----------------------|-------------|
| Technical Data Engine:    |                   |                      |             |
| Engine Manufacturer:      | Yanmar            | Engine Type:         | 4TNV98C     |
| Engine No.:               |                   | Engine Power:        |             |
| Cooling:                  | water-cooled      | Starting:            | electrical  |
| Rotation:                 | 1500 rpm          | Fuel:                | diesel      |
| Technical Data Generator: |                   |                      |             |
| Generator Manufacturer:   | Stamford          | Gen Set:             | S1L2-N1     |
| Gen No.:                  | G23l382045        | Gen Power:           | 45          |
| Voltage:                  | 400 / 231 Volt    | Power Factor:        | cos phi 0,8 |
| Rotation:                 | 1500 rpm          |                      |             |
| Control Unit:             |                   |                      |             |
| Setup:                    | automatic start   | Functions:           |             |
| Switch:                   | gen switch 4 pole | Delivery:            | set up      |
| Width ca. mm:             |                   | Depth ca. mm:        |             |
| Height ca. mm:            |                   |                      |             |
| Tank                      |                   |                      |             |
| Setup:                    |                   |                      |             |
| Width ca. mm:             |                   | Height ca. mm:       |             |
| Depth ca. mm:             |                   | Capacity / Litre:    | 100         |
| Dimensions of unit:       |                   |                      |             |
| Length ca. mm:            |                   | Height ca. mm:       |             |
| Width ca. mm:             |                   | Weigth ca. KG:       |             |
| Usage:                    |                   |                      |             |
| State:                    | New               | year of manufacture: | 2024        |
| time of delivery:         | ex work           | Price plus VAT in �: | on request: |
| Operating Hours:          | 0                 |                      |             |
| Location:                 | Verl - Germany    |                      |             |
| Stock No:                 |                   | Reserved:            |             |
|                           |                   |                      |             |
|                           |                   |                      |             |